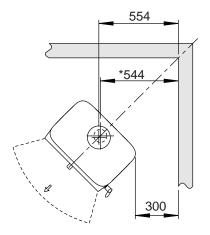

## Min. distance to combustible wall

Combustible wall

With standard convection shield

<sup>\*</sup> Outside air connection

<sup>\*\*\*</sup> Distance to combustible wall with semi-insulated / shielded flue pipe.