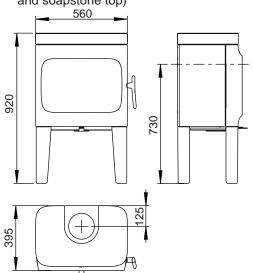

## Jøtul F 305 R LL (long legs)

Jøtul F 305 R B (base)

560

730

\*100

\*Outside air connection

Jøtul F 305 R LL (long legs and soapstone top)

Jøtul F 305 R

Jøtul F 305 R B (base and soapstone top)