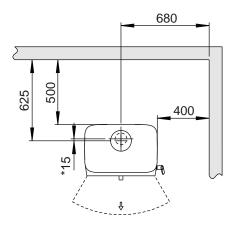

#### Floor plate

Min. measurements floorplate

X / Y= According to national laws and regulations

\*\* Min. distance to furniture / combustible material

Jøtul F 305 R

NB: The short legged version (Jøtul F 305 SL) can only be installed on a constructional hearth which must have an extension of minimum 500 mm in front of the stove. For further information please see:

Approved Document J2010 Section 2.22.

Min. measurements floorplate

- X / Y= According to national laws and regulations
- \*\* Min. distance to furniture / combustible material