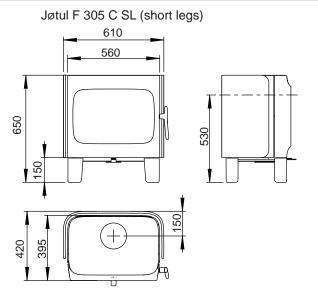

### Jøtul F 305 R SL (short legs)

NB: The short legged version (F 305 SL) can only be installed on a constructional hearth which must have an extension of minimum 500 mm in front of the stove. For further information please see Approved Document J2010 Section 2.22.