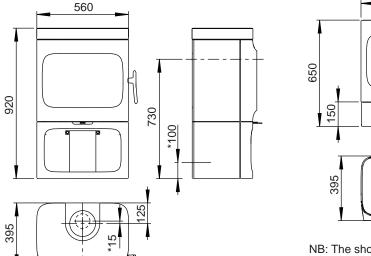

#### Floor plate

Min. measurements floorplate

X / Y= According to national laws and regulations

\*\* Min. distance to furniture / combustible material

Jøtul F 305 R

NB: The short legged version (Jøtul F 305 SL) can only be installed on a constructional hearth which must have an extension of minimum 500 mm in front of the stove. For further information please see:

Approved Document J2010 Section 2.22.

Min. measurements floorplate

- X / Y= According to national laws and regulations
- \*\* Min. distance to furniture / combustible material