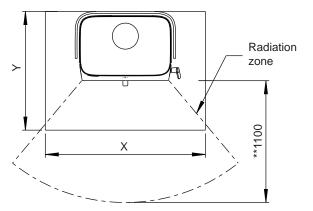

#### Floor plate

Min. measurements floorplate

X / Y= According to national laws and regulations

\*\* Min. distance to furniture / combustible material

Jøtul F 305 R

NB: The short legged version (Jøtul F 305 SL) can only be installed on a constructional hearth which must have an extension of minimum 500 mm in front of the stove. For further information please see:

Approved Document J2010 Section 2.22.

Min. measurements floorplate

- X / Y= According to national laws and regulations
- \*\* Min. distance to furniture / combustible material

# Floorplate

Min. measurements floorplate

X / Y= According to national laws and regulations

\*\* Min. distance to furniture / combustible material