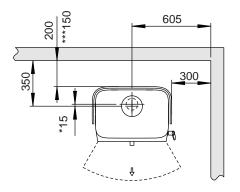

#### Floor plate

Min. measurements floorplate

X / Y= According to national laws and regulations

\*\* Min. distance to furniture / combustible material

Jøtul F 305 R

NB: The short legged version (Jøtul F 305 SL) can only be installed on a constructional hearth which must have an extension of minimum 500 mm in front of the stove. For further information please see:

Approved Document J2010 Section 2.22.

Min. measurements floorplate

- X / Y= According to national laws and regulations
- \*\* Min. distance to furniture / combustible material

# Floorplate

Min. measurements floorplate

X / Y= According to national laws and regulations

\*\* Min. distance to furniture / combustible material