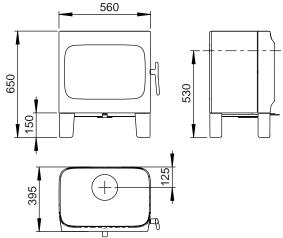

# Floorplate

Min. measurements floorplate

X / Y= According to national laws and regulations

\*\* Min. distance to furniture / combustible material