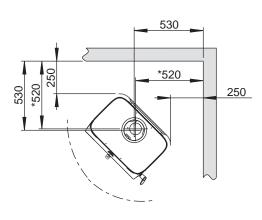

# Floorplate

Min. measurements floorplate

X / Y= According to national laws and regulations

\*\* Min. distance to furniture / combustible material

## Min. distance to combustible wall

<sup>\*</sup> Outside air connection

 $<sup>^{\</sup>star\star\star}$  Distance to combustible wall with semi-insulated / shielded flue pipe.