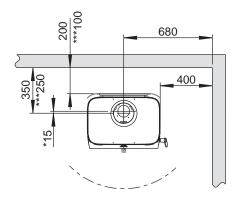

## Min. distance to combustible wall

Combustible wall

With standard convection shield

<sup>\*</sup> Outside air connection

<sup>\*\*\*</sup> Distance to combustible wall with semi-insulated / shielded flue pipe.

\* Outside air connection

Jøtul F 305

Min. distance to combustible wall protected by firewall Combustible wall External Firewall \*15 Integrated 

Jøtul F 305 C LL (long legs)

NB: The short legged version (F 305 C SL) can only be installed on a constructional hearth which must have an extension of minimum 500 mm in front of the stove.