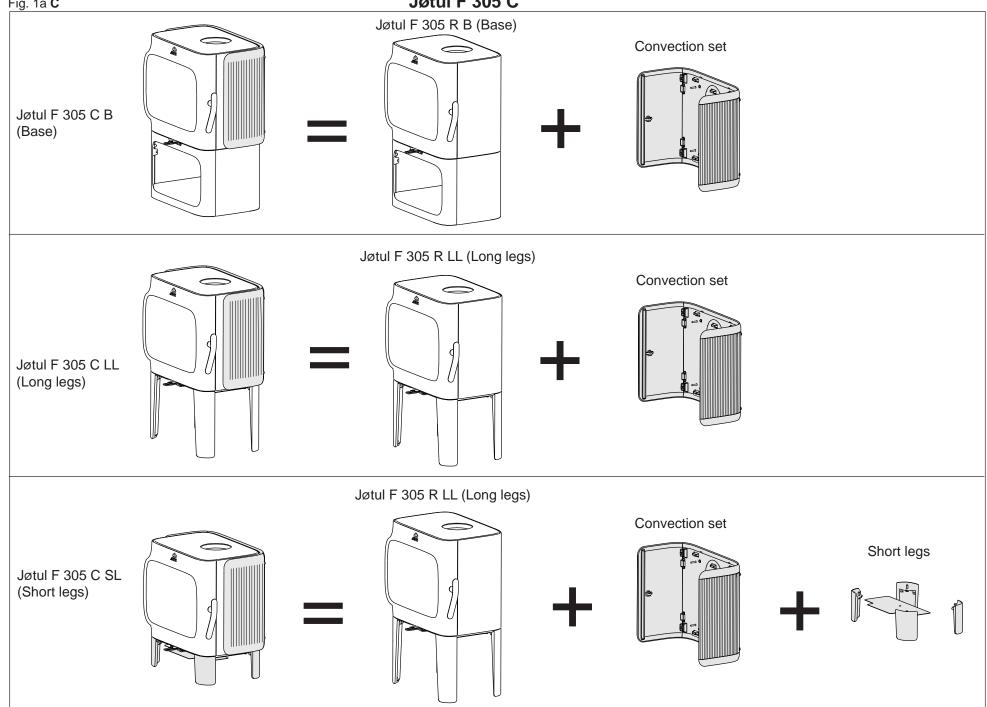

### Jøtul F 305 R SL (short legs)

NB: The short legged version (F 305 SL) can only be installed on a constructional hearth which must have an extension of minimum 500 mm in front of the stove. For further information please see Approved Document J2010 Section 2.22.

\* Outside air connection

Jøtul F 305

Min. distance to combustible wall protected by firewall Combustible wall External Firewall \*15 Integrated 

Jøtul F 305 C LL (long legs)

NB: The short legged version (F 305 C SL) can only be installed on a constructional hearth which must have an extension of minimum 500 mm in front of the stove.

For further information please see Approved Document J2010 Section 2.22.