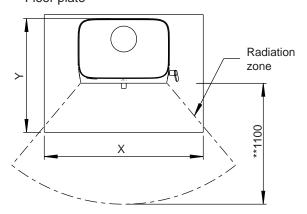

#### Floor plate

Min. measurements floorplate

X / Y= According to national laws and regulations

\*\* Min. distance to furniture / combustible material

Jøtul F 305 R

NB: The short legged version (Jøtul F 305 SL) can only be installed on a constructional hearth which must have an extension of minimum 500 mm in front of the stove. For further information please see:

Approved Document J2010 Section 2.22.

Min. measurements floorplate

- X / Y= According to national laws and regulations
- \*\* Min. distance to furniture / combustible material

# Floorplate

Min. measurements floorplate

X / Y= According to national laws and regulations

\*\* Min. distance to furniture / combustible material