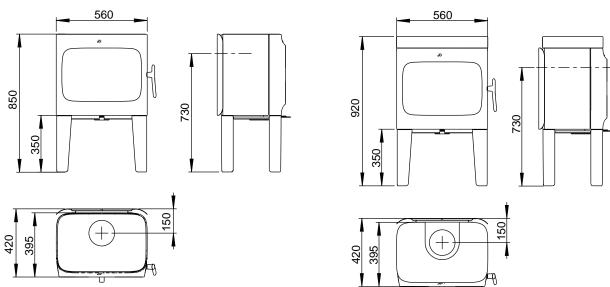

uctional hearth which must have an extension of minimum 500 mm in front of the stove. For further information please see Approved Document J2010 Section 2.22.

## Jøtul F 305 R LL (long legs)

Jøtul F 305 R B (base)

560

730

\*100

\*Outside air connection



Jøtul F 305 R LL (long legs and soapstone top)

Jøtul F 305 R

Jøtul F 305 R B (base and soapstone top)



#### Floor plate



Min. measurements floorplate

X / Y= According to national laws and regulations

\*\* Min. distance to furniture / combustible material











Jøtul F 305 R









NB: The short legged version (Jøtul F 305 SL) can only be installed on a constructional hearth which must have an extension of minimum 500 mm in front of the stove. For further information please see:

Approved Document J2010 Section 2.22.





Min. measurements floorplate

- X / Y= According to national laws and regulations
- \*\* Min. distance to furniture / combustible material

## Min. distance to combustible wall

Combustible wall

With standard convection shield







<sup>\*</sup> Outside air connection

<sup>\*\*\*</sup> Distance to combustible wall with semi-insulated / shielded flue pipe.

\* Outside air connection

Jøtul F 305

Min. distance to combustible wall protected by firewall Combustible wall External Firewall \*15 Integrated 





Jøtul F 305 C LL (long legs)







NB: The short legged version (F 305 C SL) can only be installed on a constructional hearth which must have an extension of minimum 500 mm in front of the stove.

For further information please see Approved Document J2010 Section 2.22.

# Floorp