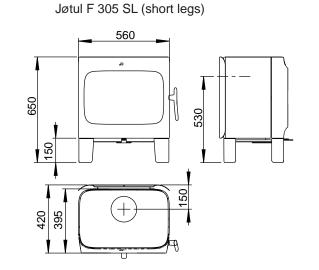

### Jøtul F 305 R SL (short legs)

NB: The short legged version (F 305 SL) can only be installed on a constructional hearth which must have an extension of minimum 500 mm in front of the stove. For further information please see Approved Document J2010 Section 2.22.