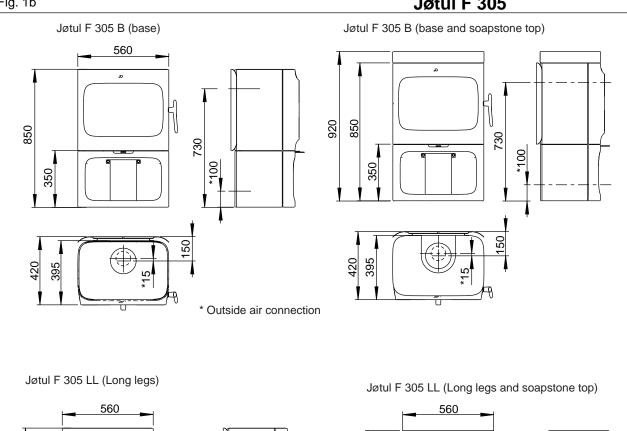

## Jøtul F 305 R LL (long legs)

Jøtul F 305 R B (base)

560

730

\*100

\*Outside air connection

Jøtul F 305 R LL (long legs and soapstone top)

Jøtul F 305 R

Jøtul F 305 R B (base and soapstone top)