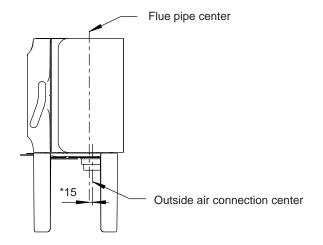

## Jøtul F 305 R LL (long legs)

Jøtul F 305 R B (base)

560

730

\*100

\*Outside air connection

Jøtul F 305 R LL (long legs and soapstone top)

Jøtul F 305 R

## Min. distance to combustible wall

Combustible wall

With standard convection shield

<sup>\*</sup> Outside air connection

<sup>\*\*\*</sup> Distance to combustible wall with semi-insulated / shielded flue pipe.

\* Outside air connection

Jøtul F 305

Min. distance to combustible wall protected by firewall Combustible wall External Firewall \*15 Integrated 

Jøtul F 305 C LL (long legs)

NB: The short legged version (F 305 C SL) can only be installed on a constructional hearth which must have an extension of minimum 500 mm in front of the stove.