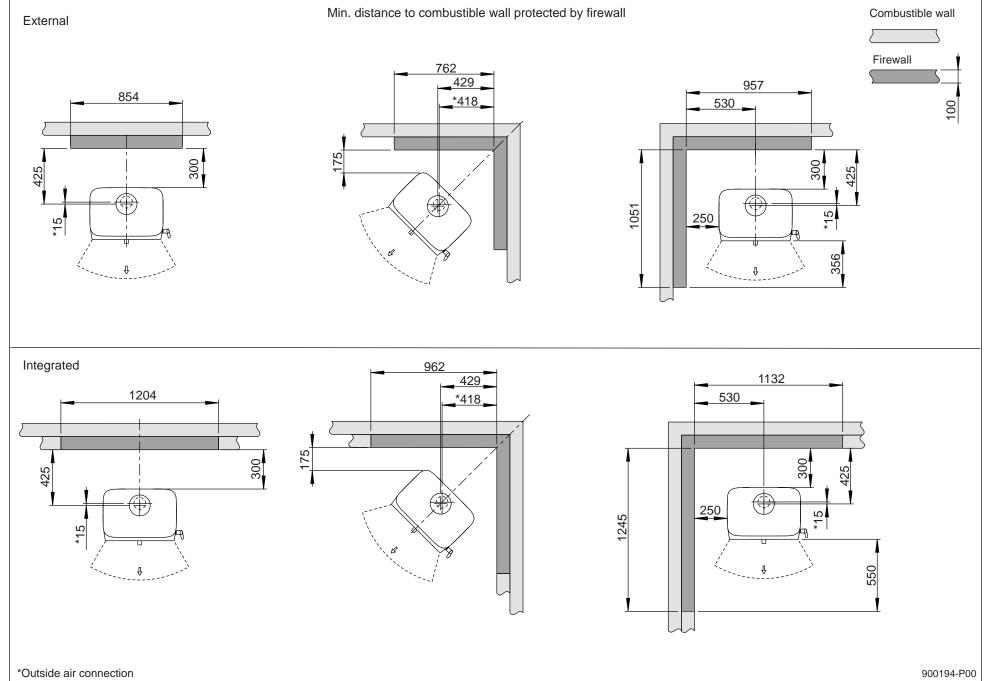

## Min. distance to combustible wall

Combustible wall

With standard convection shield

<sup>\*</sup> Outside air connection

<sup>\*\*\*</sup> Distance to combustible wall with semi-insulated / shielded flue pipe.

\* Outside air connection

Jøtul F 305

Min. distance to combustible wall protected by firewall Combustible wall External Firewall \*15 Integrated 

Jøtul F 305 C LL (long legs)

NB: The short legged version (F 305 C SL) can only be installed on a constructional hearth which must have an extension of minimum 500 mm in front of the stove.