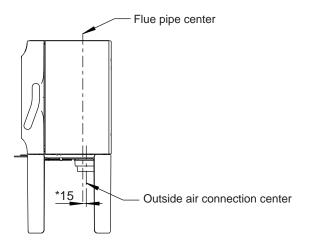

## Jøtul F 305 R LL (long legs)

Jøtul F 305 R B (base)

560

730

\*100

\*Outside air connection

Jøtul F 305 R LL (long legs and soapstone top)

Jøtul F 305 R