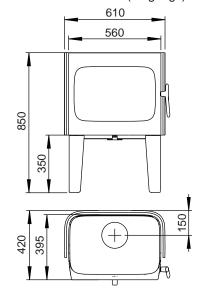

# Floorplate

Min. measurements floorplate

X / Y= According to national laws and regulations

\*\* Min. distance to furniture / combustible material