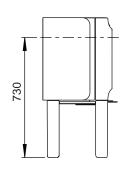

## Min. distance to combustible wall

Combustible wall

With standard convection shield

<sup>\*</sup> Outside air connection

<sup>\*\*\*</sup> Distance to combustible wall with semi-insulated / shielded flue pipe.

## Min. distance to combustible wall

<sup>\*</sup> Outside air connection

 $<sup>^{\</sup>star\star\star}$  Distance to combustible wall with semi-insulated / shielded flue pipe.