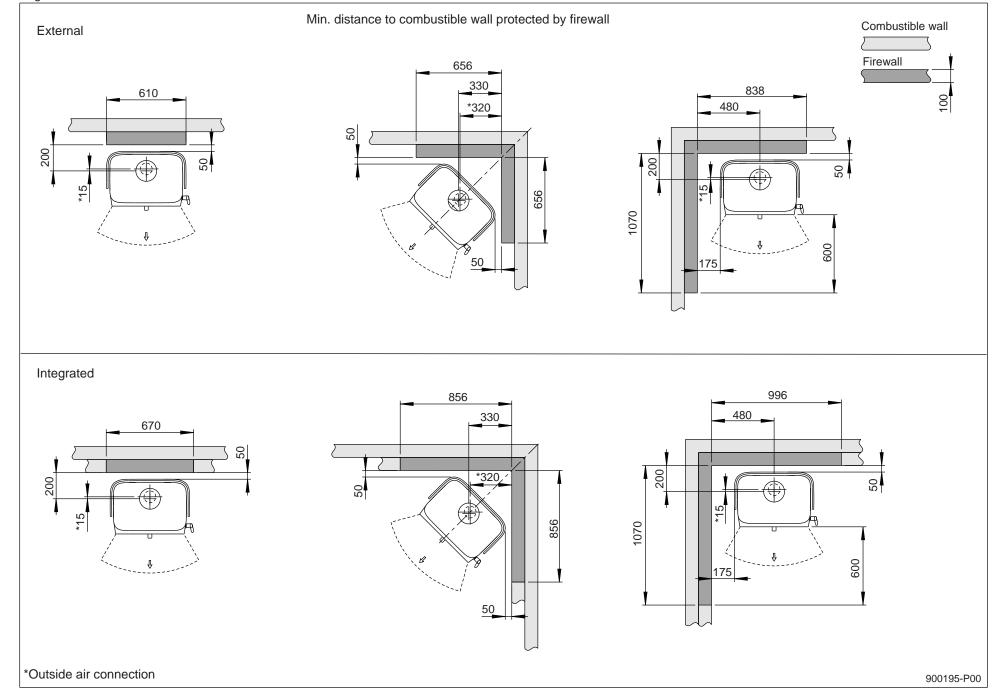

\* Outside air connection

Jøtul F 305

Min. distance to combustible wall protected by firewall Combustible wall External Firewall \*15 Integrated 

Jøtul F 305 C LL (long legs)

NB: The short legged version (F 305 C SL) can only be installed on a constructional hearth which must have an extension of minimum 500 mm in front of the stove.