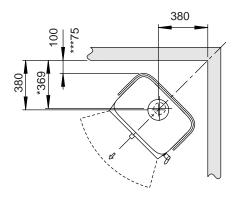

## Min. distance to combustible wall

Combustible wall

With standard convection shield

<sup>\*</sup> Outside air connection

<sup>\*\*\*</sup> Distance to combustible wall with semi-insulated / shielded flue pipe.