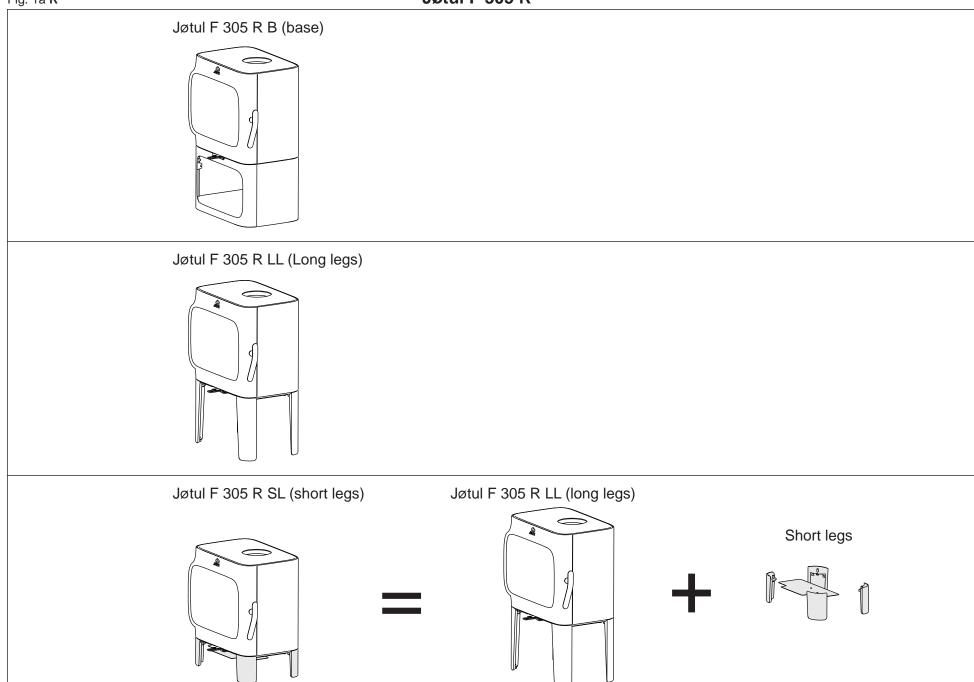

### Jøtul F 305 R SL (short legs)

NB: The short legged version (F 305 SL) can only be installed on a constructional hearth which must have an extension of minimum 500 mm in front of the stove. For further information please see Approved Document J2010 Section 2.22.

## Jøtul F 305 R LL (long legs)

Jøtul F 305 R B (base)

560

730

\*100

\*Outside air connection

Jøtul F 305 R LL (long legs and soapstone top)

Jøtul F 305 R

Jøtul F 305 R B (base and soapstone top)