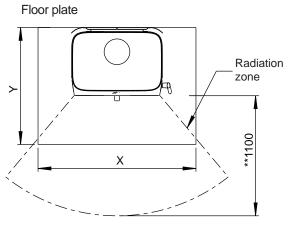

#### Floor plate

Min. measurements floorplate

X / Y= According to national laws and regulations

\*\* Min. distance to furniture / combustible material

Jøtul F 305 R

NB: The short legged version (Jøtul F 305 SL) can only be installed on a constructional hearth which must have an extension of minimum 500 mm in front of the stove. For further information please see:

Approved Document J2010 Section 2.22.

Min. measurements floorplate

- X / Y= According to national laws and regulations
- \*\* Min. distance to furniture / combustible material

# Floorplate

Min. measurements floorplate

X / Y= According to national laws and regulations

\*\* Min. distance to furniture / combustible material