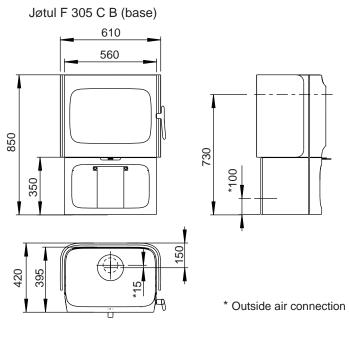

\* Outside air connection

Jøtul F 305

Min. distance to combustible wall protected by firewall Combustible wall External Firewall \*15 Integrated 

Jøtul F 305 C LL (long legs)

NB: The short legged version (F 305 C SL) can only be installed on a constructional hearth which must have an extension of minimum 500 mm in front of the stove.

For further information please see Approved Document J2010 Section 2.22.