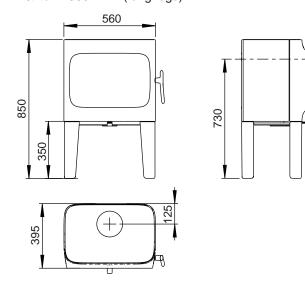

### Jøtul F 305 R SL (short legs)

NB: The short legged version (F 305 SL) can only be installed on a constructional hearth which must have an extension of minimum 500 mm in front of the stove. For further information please see Approved Document J2010 Section 2.22.