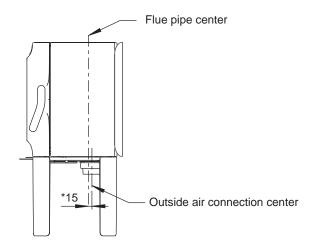

## Jøtul F 305 R LL (long legs)

Jøtul F 305 R B (base)

560

730

\*100

\*Outside air connection

Jøtul F 305 R LL (long legs and soapstone top)

Jøtul F 305 R

\* Outside air connection

Jøtul F 305

Min. distance to combustible wall protected by firewall Combustible wall External Firewall \*15 Integrated 

Jøtul F 305 C LL (long legs)

NB: The short legged version (F 305 C SL) can only be installed on a constructional hearth which must have an extension of minimum 500 mm in front of the stove.